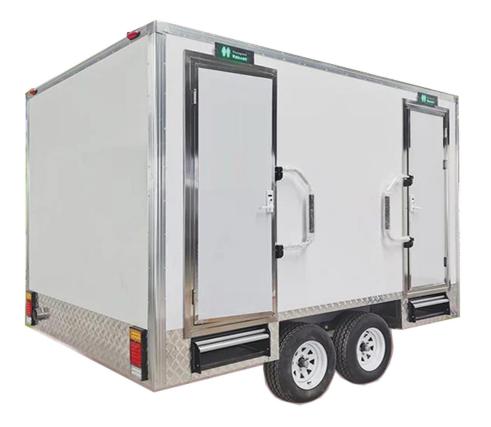

## 4 Stall Toilet Trailer

| PRICE           | \$ 22,999                                            |
|-----------------|------------------------------------------------------|
| Brand Name      | Caadus                                               |
| Style           | Modular                                              |
| Quantity        | 1                                                    |
| Payment<br>Term | Cash or Check                                        |
| Finance         | Financing Available at low rates with 30% down       |
| Availability    | In stock                                             |
| Door            | Steel door with dimension                            |
| Electricity     | Light, Switch, Socket, Distribution box              |
| Painting        | Automatic galvanizing and baking spray paint molding |
| Use             | Outdoor Toilet                                       |