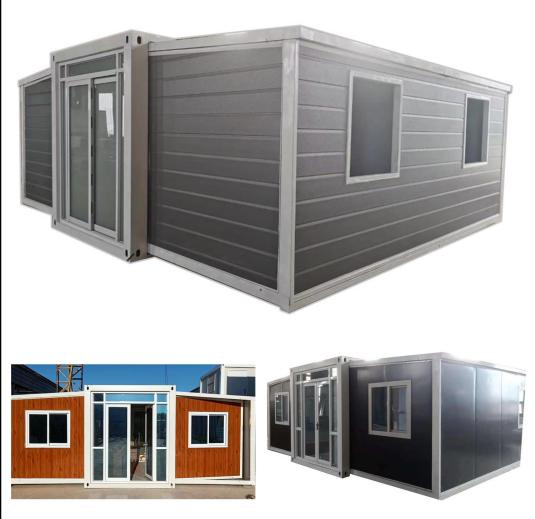

## Expandable Container Unit

| PRICE           | \$ 16,999                                      |
|-----------------|------------------------------------------------|
| Brand Name      | Caadus                                         |
| House Style     | Modular                                        |
| Quantity        | 1                                              |
| Payment<br>Term | Cash or Check                                  |
| Finance         | Financing Available at low rates with 30% down |
| Availability    | In stock                                       |
| Size            | 19.5 ft X 19.5 ft [approx]                     |
| Wall panel      | Sandwich panel                                 |
| Window          | Sliding PVC profiled windows                   |
| Door            | Steel door with dimension                      |
| Electricity     | Light, Switch, Socket, Distribution box        |
| Use             | House, Shop, Warehouse, Workshop,<br>Hotel etc |