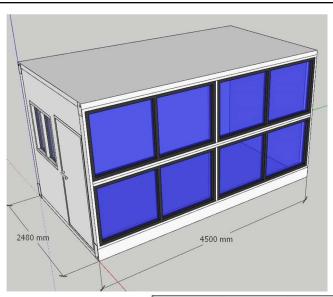

### **Glass Wall Container Unit**

| PRICE        | \$ 9,999                                        |
|--------------|-------------------------------------------------|
| Brand Name   | Caadus                                          |
| House Style  | Modular                                         |
| Quantity     | 1                                               |
| Payment Term | Cash or Check                                   |
| Finance      | Financing Available at low rates with 30% down  |
| Availability | In stock                                        |
| Size         | 19.52 ft X 9.84 ft X 9.19 ft [approx]           |
| Wall panel   | Sandwich panel, Glass panel                     |
| Window       | Sliding PVC profiled windows                    |
| Door         | Steel door with dimension                       |
| Electricity  | Light, Switch, Socket, Distribution box         |
| Use          | House, Shop, Warehouse, Workshop,<br>Hotel etc. |