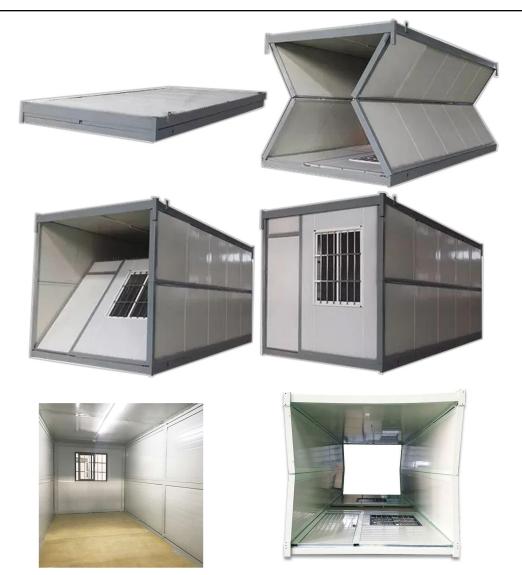

## **Collapsible Container Unit**

| PRICE           | \$ 4,999                                                                |
|-----------------|-------------------------------------------------------------------------|
| Brand Name      | Caadus                                                                  |
| House Style     | Modular                                                                 |
| Quantity        | 1                                                                       |
| Payment<br>Term | Cash or Check                                                           |
| Finance         | Financing Available at low rates with 30% down                          |
| Availability    | In stock                                                                |
| Size            | 200 Square feet                                                         |
| Wall panel      | Sandwich panel                                                          |
| Window          | Sliding PVC profiled windows                                            |
| Door            | Steel door with dimension                                               |
| Electricity     | Light, Switch, Socket, Distribution box                                 |
| Use             | Office, House, Shop, Warehouse,<br>Workshop, Hotel, Kiosk, Booth Office |

## Expandable Container Unit

| PRICE           | \$ 16,999                                      |
|-----------------|------------------------------------------------|
| Brand Name      | Caadus                                         |
| House Style     | Modular                                        |
| Quantity        | 1                                              |
| Payment<br>Term | Cash or Check                                  |
| Finance         | Financing Available at low rates with 30% down |
| Availability    | In stock                                       |
| Size            | 19.5 ft X 19.5 ft [approx]                     |
| Wall panel      | Sandwich panel                                 |
| Window          | Sliding PVC profiled windows                   |
| Door            | Steel door with dimension                      |
| Electricity     | Light, Switch, Socket, Distribution box        |
| Use             | House, Shop, Warehouse, Workshop,<br>Hotel etc |