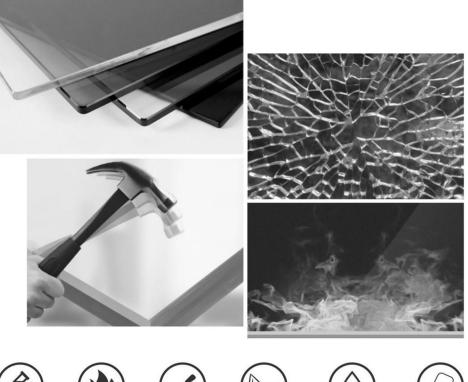

Caadus products are made with materials that are high in resistant against burning temperature. Tempered glass with aluminum alloy framed windows, and rock-wool fibers are used in our products. Both materials can withstand up to 1000°C burning, thus making it a Grade A fireproofing product.

Eco-

Friendly

Impact Resistant

Corrison Resistant

Fire Resistant

Scratch Resistant

Humid Resistant