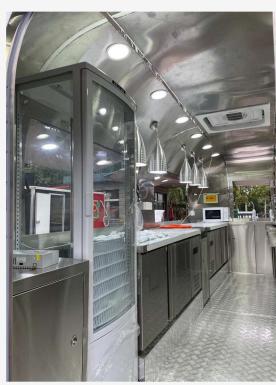

## Food Catering Truck

| PRICE           | \$ 19,999                                      |
|-----------------|------------------------------------------------|
| Brand Name      | Caadus                                         |
| Style           | Modular                                        |
| Quantity        | 1                                              |
| Payment<br>Term | Cash or Check                                  |
| Finance         | Financing Available at low rates with 30% down |
| Availability    | In stock                                       |
| Size            | 16.5 ft X 7 ft [approx]                        |
| Door            | Steel door with dimension                      |
| Electricity     | Light, Switch, Socket, Distribution box        |
| Use             | Food Catering, Shop etc                        |