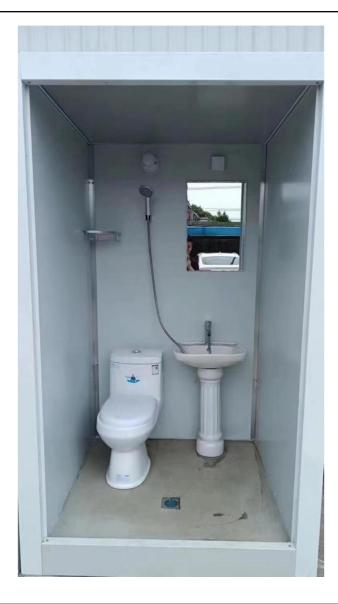

### Bathroom

| PRICE           | \$ 2,499                                             |
|-----------------|------------------------------------------------------|
| Brand Name      | Caadus                                               |
| Style           | Modular                                              |
| Quantity        | 1                                                    |
| Payment<br>Term | Cash or Check                                        |
| Finance         | Financing Available at low rates with 30% down       |
| Availability    | In stock                                             |
| Wall panel      | Sandwich panel                                       |
| Window          | Sliding PVC profiled windows                         |
| Door            | Steel door with dimension                            |
| Electricity     | Light, Switch, Socket, Distribution box              |
| Painting        | Automatic galvanizing and baking spray paint molding |
| Use             | Outdoor / Construction Site Bathroom                 |