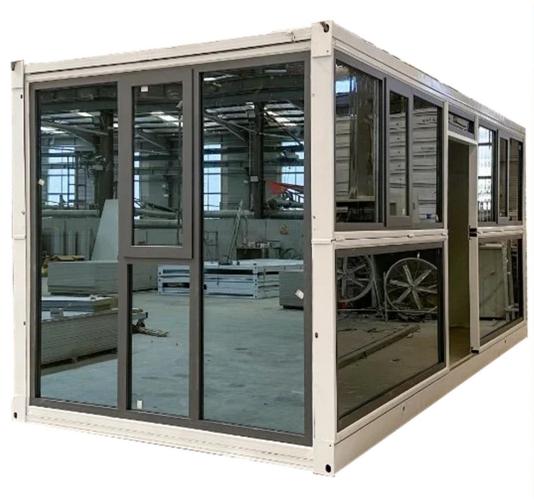

## **Glass Container Luxury Unit**

| PRICE        | \$ 7,499                                                                |
|--------------|-------------------------------------------------------------------------|
| Brand Name   | Caadus                                                                  |
| House Style  | Modular                                                                 |
| Quantity     | 1                                                                       |
| Payment Term | Cash or Check                                                           |
| Finance      | Financing Available at low rates with 30% down                          |
| Availability | In stock                                                                |
| Size         | 14.7 ft X 7.1 ft X 7.5 ft [approx]                                      |
| Wall panel   | Sandwich panel, Glass panel                                             |
| Window       | Sliding PVC profiled windows                                            |
| Door         | Steel door with dimension                                               |
| Electricity  | Light, Switch, Socket, Distribution box                                 |
| Use          | Office, House, Shop, Warehouse,<br>Workshop, Hotel, Kiosk, Booth Office |

### **Glass Wall Container Unit**

| PRICE        | \$ 9,999                                        |
|--------------|-------------------------------------------------|
| Brand Name   | Caadus                                          |
| House Style  | Modular                                         |
| Quantity     | 1                                               |
| Payment Term | Cash or Check                                   |
| Finance      | Financing Available at low rates with 30% down  |
| Availability | In stock                                        |
| Size         | 19.52 ft X 9.84 ft X 9.19 ft [approx]           |
| Wall panel   | Sandwich panel, Glass panel                     |
| Window       | Sliding PVC profiled windows                    |
| Door         | Steel door with dimension                       |
| Electricity  | Light, Switch, Socket, Distribution box         |
| Use          | House, Shop, Warehouse, Workshop,<br>Hotel etc. |