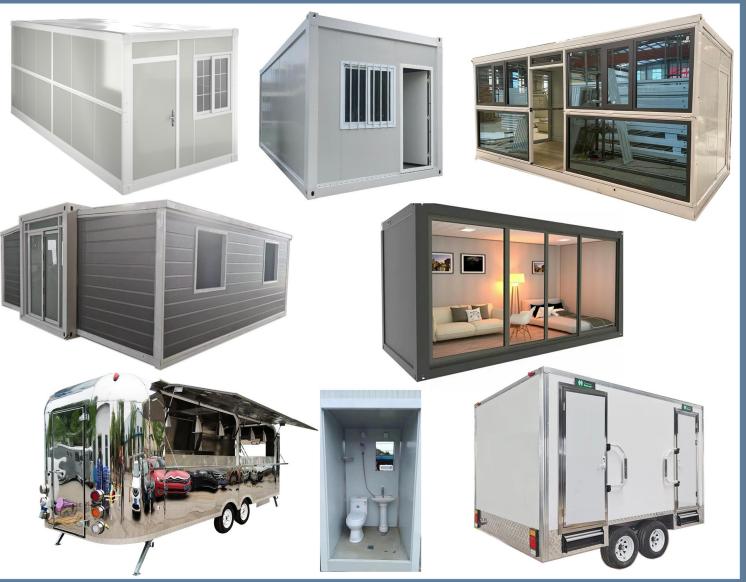

### **INGENIOUS CONCEPTS**

**One Living Room** 

**One Living Room** One Bed Room One Rest Room

**One Living Room** Three Bed Room One Rest Room

**One Living Room** 

Four Bed Room **Three Bed Room** One Rest Room One Rest Room

One Living Room

Two Bed Room

One Rest Room

Customized Expandable **Container Office** 

**One Living Room** 

Two Bed Room

**One Rest Room** 

Multiple design options offer versatile living spaces to meet your interests and desires.