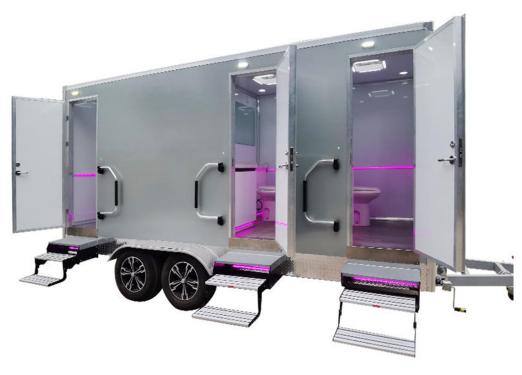

## **3 Stall Toilet Trailer**

| PRICE           | \$ 19,999 + DMV fees                                 |
|-----------------|------------------------------------------------------|
| Brand Name      | Caadus                                               |
| Style           | Modular                                              |
| Quantity        | 1                                                    |
| Payment<br>Term | Cash or Check                                        |
| Finance         | Financing Available at low rates with 30% down       |
| Availability    | In stock                                             |
| Door            | Steel door with dimension                            |
| Electricity     | Light, Switch, Socket, Distribution box              |
| Painting        | Automatic galvanizing and baking spray paint molding |
| Use             | Outdoor Toilet                                       |