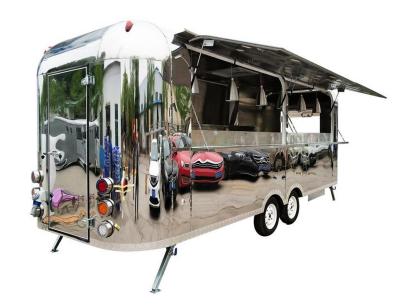

## Food Catering Truck

| PRICE           | \$ 19,999                                      |
|-----------------|------------------------------------------------|
| Brand Name      | Caadus                                         |
| Style           | Modular                                        |
| Quantity        | 1                                              |
| Payment<br>Term | Cash or Check                                  |
| Finance         | Financing Available at low rates with 30% down |
| Availability    | In stock                                       |
| Size            | 16.5 ft X 7 ft [approx]                        |
| Door            | Steel door with dimension                      |
| Electricity     | Light, Switch, Socket, Distribution box        |
| Use             | Food Catering, Shop etc                        |