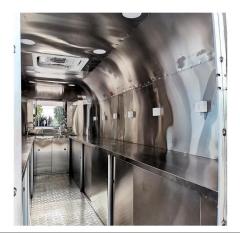

## Food Catering Truck

| PRICE           | \$ 19,999                                      |
|-----------------|------------------------------------------------|
| Brand Name      | Caadus                                         |
| Style           | Modular                                        |
| Quantity        | 1                                              |
| Payment<br>Term | Cash or Check                                  |
| Finance         | Financing Available at low rates with 30% down |
| Availability    | In stock                                       |
| Size            | 16.5 ft X 7 ft [approx]                        |
| Door            | Steel door with dimension                      |
| Electricity     | Light, Switch, Socket, Distribution box        |
| Use             | Food Catering, Shop etc                        |