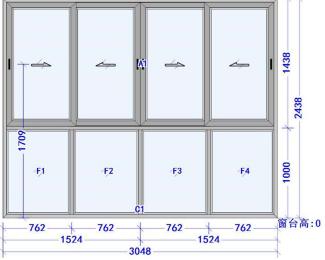

### **Glass Wall Container Unit**

| PRICE        | \$ 9,999                                        |
|--------------|-------------------------------------------------|
| Brand Name   | Caadus                                          |
| House Style  | Modular                                         |
| Quantity     | 1                                               |
| Payment Term | Cash or Check                                   |
| Finance      | Financing Available at low rates with 30% down  |
| Availability | In stock                                        |
| Size         | 19.52 ft X 9.84 ft X 9.19 ft [approx]           |
| Wall panel   | Sandwich panel, Glass panel                     |
| Window       | Sliding PVC profiled windows                    |
| Door         | Steel door with dimension                       |
| Electricity  | Light, Switch, Socket, Distribution box         |
| Use          | House, Shop, Warehouse, Workshop,<br>Hotel etc. |