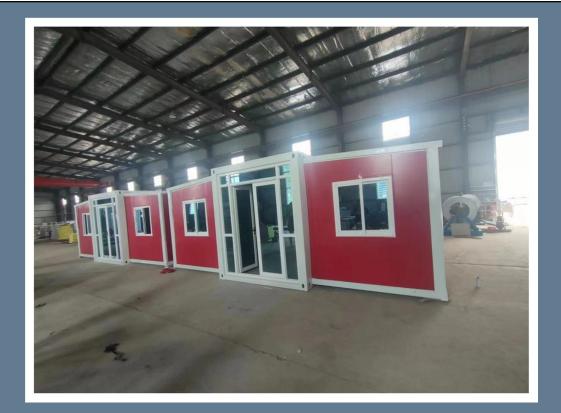

## **Collapsible Container Unit**

| PRICE           | \$ 4,999                                                                |
|-----------------|-------------------------------------------------------------------------|
| Brand Name      | Caadus                                                                  |
| House Style     | Modular                                                                 |
| Quantity        | 1                                                                       |
| Payment<br>Term | Cash or Check                                                           |
| Finance         | Financing Available at low rates with 30% down                          |
| Availability    | In stock                                                                |
| Size            | 200 Square feet                                                         |
| Wall panel      | Sandwich panel                                                          |
| Window          | Sliding PVC profiled windows                                            |
| Door            | Steel door with dimension                                               |
| Electricity     | Light, Switch, Socket, Distribution box                                 |
| Use             | Office, House, Shop, Warehouse,<br>Workshop, Hotel, Kiosk, Booth Office |

### **Small Container Unit**

| PRICE        | \$ 4,999                                                        |
|--------------|-----------------------------------------------------------------|
| Brand Name   | Caadus                                                          |
| House Style  | Modular                                                         |
| Quantity     | 1                                                               |
| Payment Term | Cash or Check                                                   |
| Finance      | Financing Available at low rates with 30% down                  |
| Availability | In stock                                                        |
| Size         | 19.52 ft X 9.84 ft X 9.19 ft [approx]                           |
| Wall panel   | Sandwich panel                                                  |
| Window       | Sliding PVC profiled windows                                    |
| Door         | Steel door with dimension                                       |
| Electricity  | Light, Switch, Socket, Distribution box                         |
| Use          | House, Shop, Warehouse, Workshop,<br>Hotel, Kiosk, Booth Office |

### **Glass Wall Container Unit**

| PRICE        | \$ 9,999                                        |
|--------------|-------------------------------------------------|
| Brand Name   | Caadus                                          |
| House Style  | Modular                                         |
| Quantity     | 1                                               |
| Payment Term | Cash or Check                                   |
| Finance      | Financing Available at low rates with 30% down  |
| Availability | In stock                                        |
| Size         | 19.52 ft X 9.84 ft X 9.19 ft [approx]           |
| Wall panel   | Sandwich panel, Glass panel                     |
| Window       | Sliding PVC profiled windows                    |
| Door         | Steel door with dimension                       |
| Electricity  | Light, Switch, Socket, Distribution box         |
| Use          | House, Shop, Warehouse, Workshop,<br>Hotel etc. |

## Expandable Container Unit

| PRICE           | \$ 16,999                                      |
|-----------------|------------------------------------------------|
| Brand Name      | Caadus                                         |
| House Style     | Modular                                        |
| Quantity        | 1                                              |
| Payment<br>Term | Cash or Check                                  |
| Finance         | Financing Available at low rates with 30% down |
| Availability    | In stock                                       |
| Size            | 19.5 ft X 19.5 ft [approx]                     |
| Wall panel      | Sandwich panel                                 |
| Window          | Sliding PVC profiled windows                   |
| Door            | Steel door with dimension                      |
| Electricity     | Light, Switch, Socket, Distribution box        |
| Use             | House, Shop, Warehouse, Workshop,<br>Hotel etc |