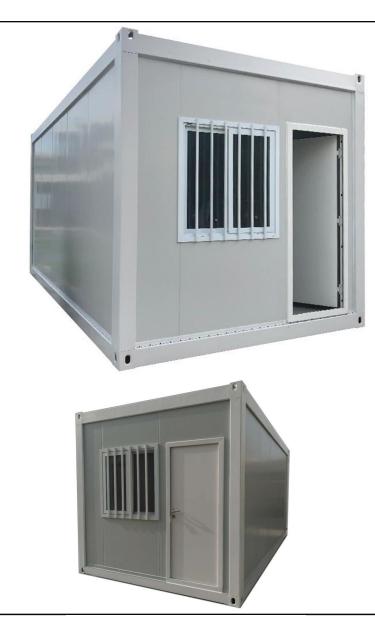

### **Small Container Unit**

| PRICE        | \$ 4,999                                                        |
|--------------|-----------------------------------------------------------------|
| Brand Name   | Caadus                                                          |
| House Style  | Modular                                                         |
| Quantity     | 1                                                               |
| Payment Term | Cash or Check                                                   |
| Finance      | Financing Available at low rates with 30% down                  |
| Availability | In stock                                                        |
| Size         | 19.52 ft X 9.84 ft X 9.19 ft [approx]                           |
| Wall panel   | Sandwich panel                                                  |
| Window       | Sliding PVC profiled windows                                    |
| Door         | Steel door with dimension                                       |
| Electricity  | Light, Switch, Socket, Distribution box                         |
| Use          | House, Shop, Warehouse, Workshop,<br>Hotel, Kiosk, Booth Office |

### **Glass Wall Container Unit**

| PRICE        | \$ 9,999                                        |
|--------------|-------------------------------------------------|
| Brand Name   | Caadus                                          |
| House Style  | Modular                                         |
| Quantity     | 1                                               |
| Payment Term | Cash or Check                                   |
| Finance      | Financing Available at low rates with 30% down  |
| Availability | In stock                                        |
| Size         | 19.52 ft X 9.84 ft X 9.19 ft [approx]           |
| Wall panel   | Sandwich panel, Glass panel                     |
| Window       | Sliding PVC profiled windows                    |
| Door         | Steel door with dimension                       |
| Electricity  | Light, Switch, Socket, Distribution box         |
| Use          | House, Shop, Warehouse, Workshop,<br>Hotel etc. |