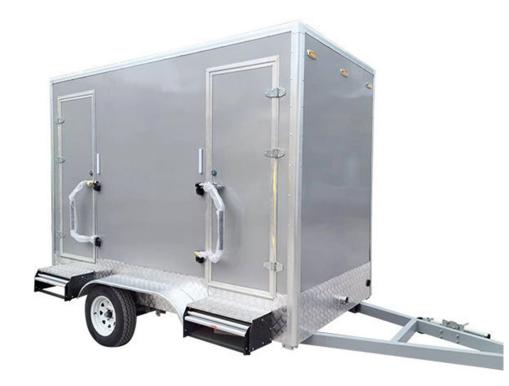

## 2 Stall Toilet Trailer

| PRICE           | \$ 17,999 + DMV fees                                 |
|-----------------|------------------------------------------------------|
| Brand Name      | Caadus                                               |
| Style           | Modular                                              |
| Quantity        | 1                                                    |
| Payment<br>Term | Cash or Check                                        |
| Finance         | Financing Available at low rates with 30% down       |
| Availability    | In stock                                             |
| Door            | Steel door with dimension                            |
| Electricity     | Light, Switch, Socket, Distribution box              |
| Painting        | Automatic galvanizing and baking spray paint molding |
| Use             | Outdoor Toilet                                       |