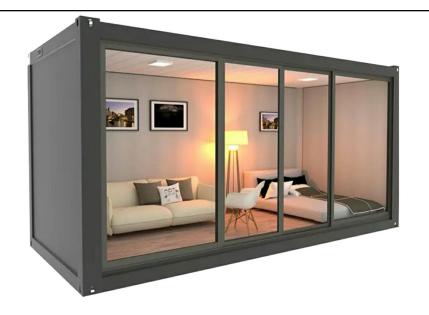

## **Glass Container Luxury Unit**

| PRICE        | \$ 7,499                                                                |
|--------------|-------------------------------------------------------------------------|
| Brand Name   | Caadus                                                                  |
| House Style  | Modular                                                                 |
| Quantity     | 1                                                                       |
| Payment Term | Cash or Check                                                           |
| Finance      | Financing Available at low rates with 30% down                          |
| Availability | In stock                                                                |
| Size         | 14.7 ft X 7.1 ft X 7.5 ft [approx]                                      |
| Wall panel   | Sandwich panel, Glass panel                                             |
| Window       | Sliding PVC profiled windows                                            |
| Door         | Steel door with dimension                                               |
| Electricity  | Light, Switch, Socket, Distribution box                                 |
| Use          | Office, House, Shop, Warehouse,<br>Workshop, Hotel, Kiosk, Booth Office |