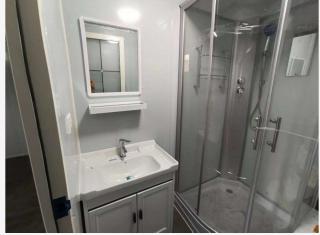

### Bathroom

| PRICE           | \$ 2,499                                             |
|-----------------|------------------------------------------------------|
| Brand Name      | Caadus                                               |
| Style           | Modular                                              |
| Quantity        | 1                                                    |
| Payment<br>Term | Cash or Check                                        |
| Finance         | Financing Available at low rates with 30% down       |
| Availability    | In stock                                             |
| Wall panel      | Sandwich panel                                       |
| Window          | Sliding PVC profiled windows                         |
| Door            | Steel door with dimension                            |
| Electricity     | Light, Switch, Socket, Distribution box              |
| Painting        | Automatic galvanizing and baking spray paint molding |
| Use             | Outdoor / Construction Site Bathroom                 |